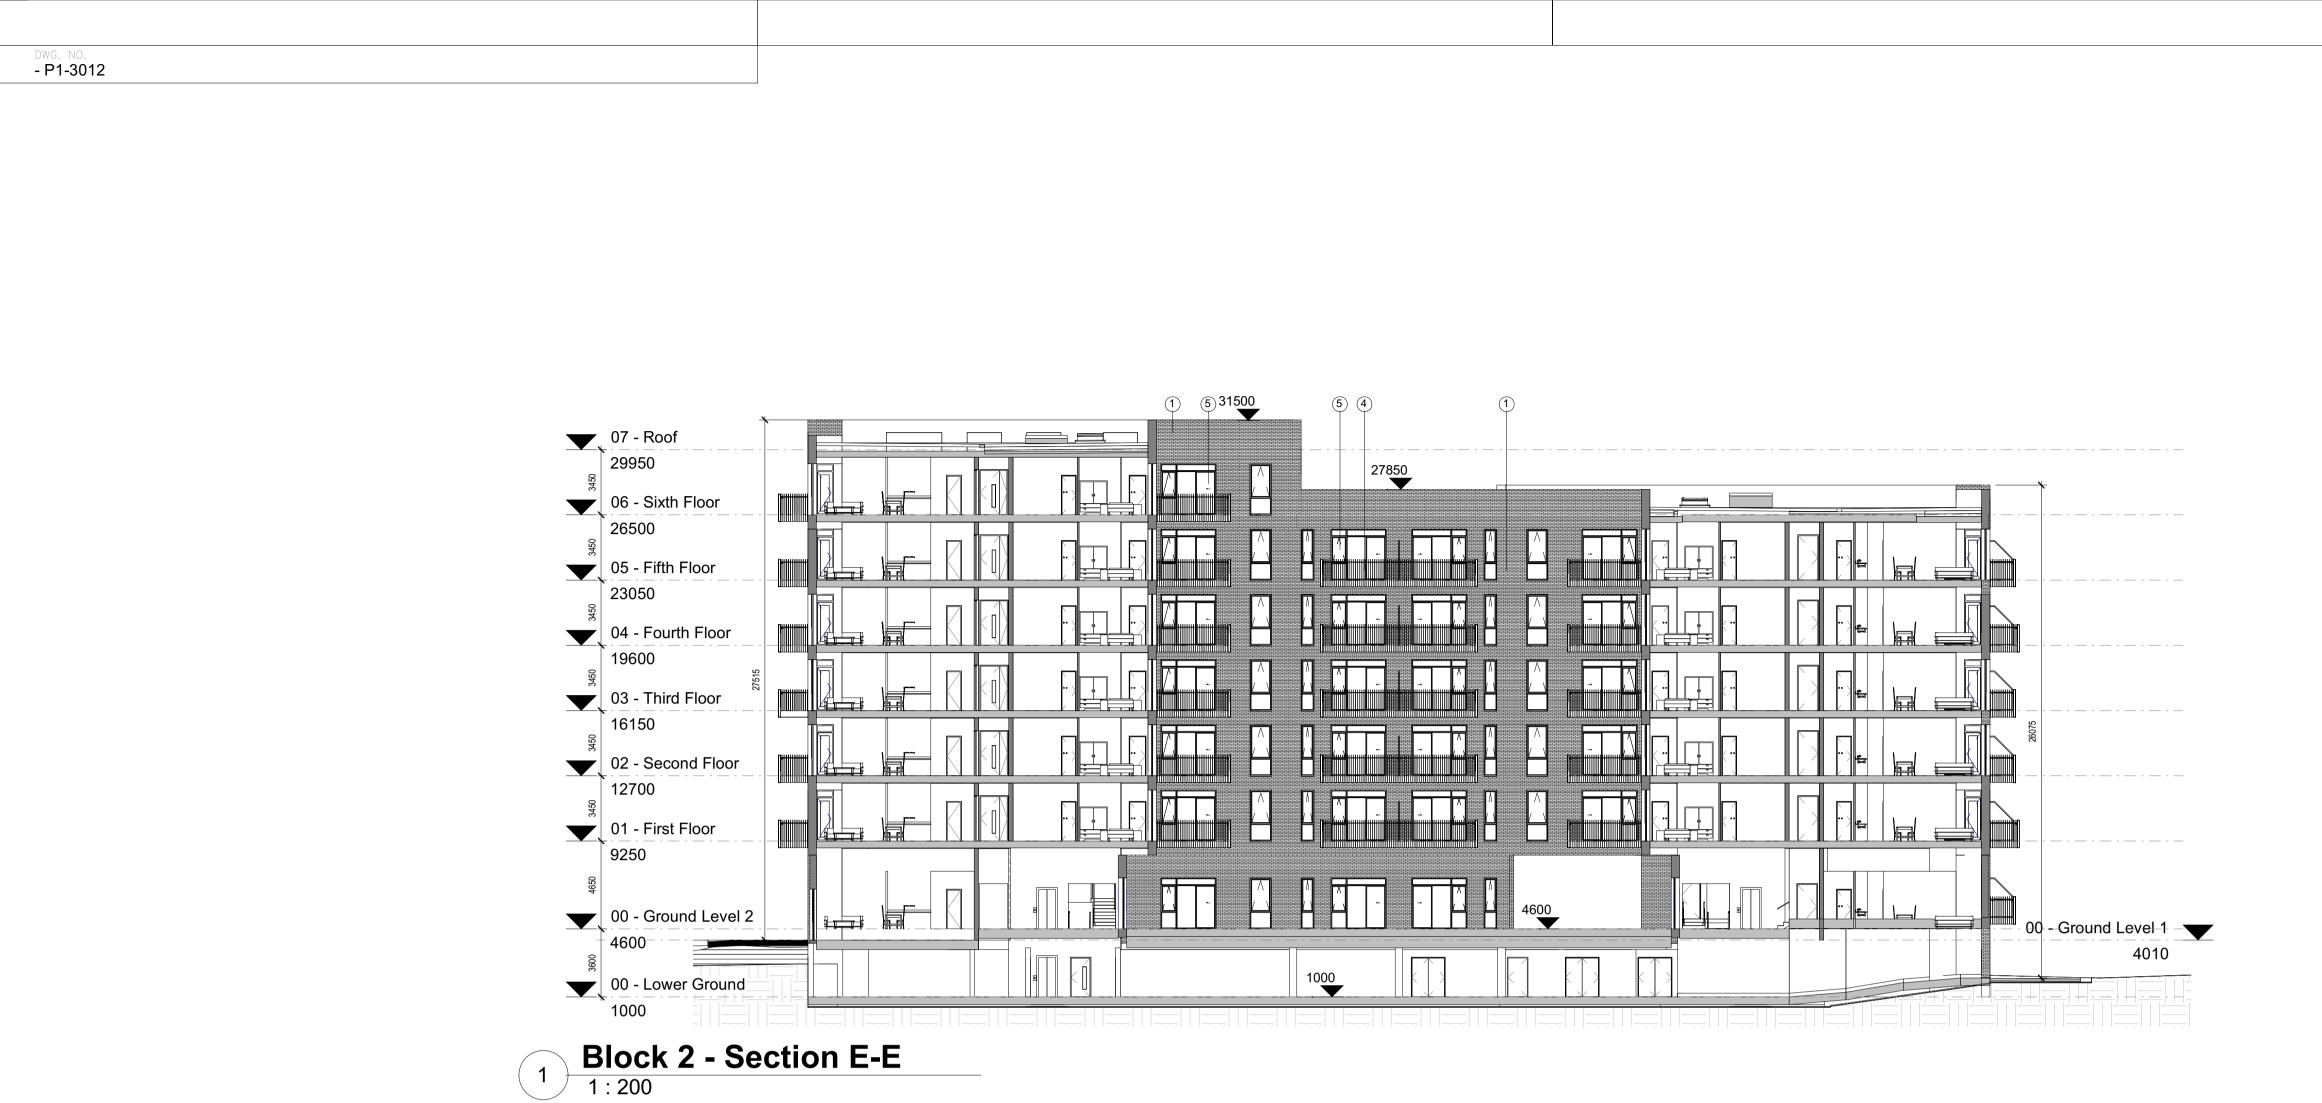

|      | 06 - Sixth Floor   |   |  |  |
|------|--------------------|---|--|--|
| 3450 | 26500              |   |  |  |
| 34   | 05 - Fifth Floor   |   |  |  |
| 02   | 23050              |   |  |  |
| 3450 | 04 - Fourth Floor  |   |  |  |
| 02   | 19600              |   |  |  |
| 3450 | 03 - Third Floor 🐰 |   |  |  |
| 20   | 16150              |   |  |  |
| 3450 | 02 - Second Floor  |   |  |  |
| 3450 | 12700              |   |  |  |
| ξ.   | 01 - First Floor   |   |  |  |
|      | 9250               |   |  |  |
| 4650 |                    |   |  |  |
|      | 00 - Ground Level  | 2 |  |  |
| 3600 | -4600              |   |  |  |
| ē,   | 00 - Lower Ground  |   |  |  |
| r    | 1000               |   |  |  |

DRAWING

Block 2 - Sections EE - FF - Permitted

| 950291                 | P1-3012 |    |
|------------------------|---------|----|
| DRAWING STATUS:        | REVISIO |    |
| S0 ISSUED FOR PLANNING |         | 01 |