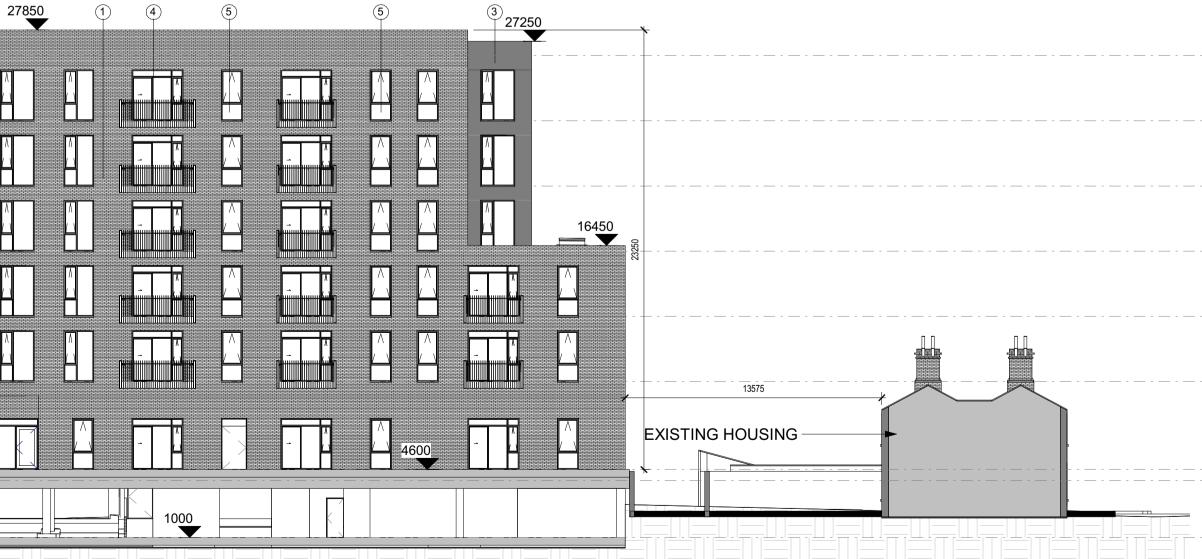

DRAWING

Block 2 - Sections EE - FF - Permitted

| 950291                 | P1-3012 |    |
|------------------------|---------|----|
| DRAWING STATUS:        | REVISIO |    |
| S0 ISSUED FOR PLANNING |         | 01 |