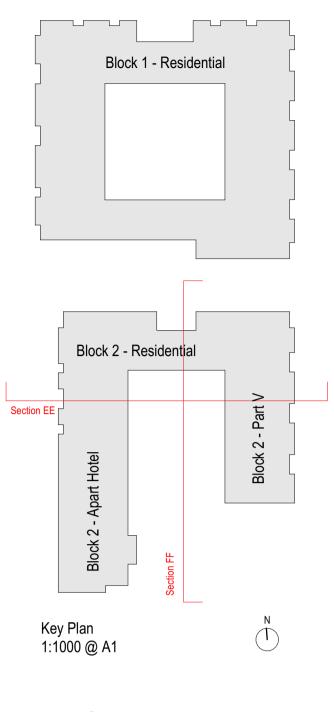

DRAWING

Block 2 - Sections EE - FF - Permitted

| 950291                 | P1-3012 |    |
|------------------------|---------|----|
| DRAWING STATUS:        | REVISIO |    |
| S0 ISSUED FOR PLANNING |         | 01 |